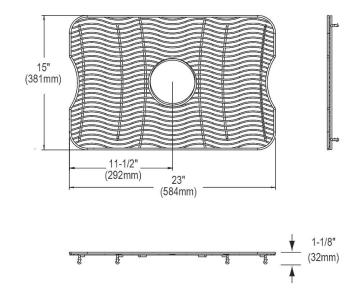

## **PRODUCT SPECIFICATIONS**

Elkay Stainless Steel 23" x 15" x 1-1/8" Bottom Grid. Overall dimensions are 23" x 15" x 1-1/8".

Made of Stainless Steel

| Material:          | Stainless Steel          |
|--------------------|--------------------------|
| Finish:            | Polished Stainless Steel |
| Dimensions:        | 23" x 15" x 1-1/8"       |
| Fits Bowl Size(s): | 24" x 16"                |